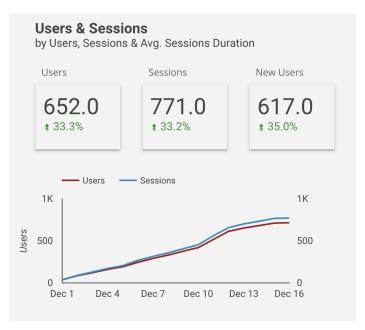

## **Website Analytics**

We're up 33% in our users this month, 33% in our sessions and 35% in new users.