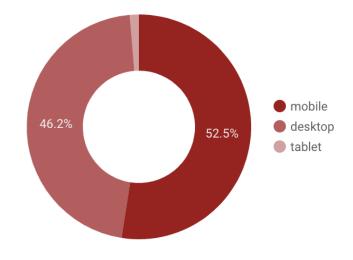

---|--------------|--|
| 349            | 349      |              |  |
| Website visits |          | 11 (+10%)    |  |
| Calls          |          | 0            |  |
| Photo views    |          | 264 (-35%)   |  |

Performance over the past 28 days

# **Facebook Insights**

(reach last month- 2,132 & engagement- 549)

| Insights                         | See all          |
|----------------------------------|------------------|
| Last 28 days : Nov 17 - Dec 14 ▼ |                  |
| People reached                   | <b>2,753</b>     |
| Post engagements                 | <b>789</b>       |
| Page likes                       | <b>4</b><br>▼20% |



## **Website Analytics**

We're up 33% in our users this month, 33% in our sessions and 35% in new users.





#### **Device Performance**



# **Traffic by Channel**





# Audience Demographics on the Website

**Audience Demographics** 







# **Top Pages on the Website**

 Hometown Christmas took 1st place, and knocked Louis' Cafe down to 2nd!

## **Top Pages**

| #   | Page                                                                     | <b>Pageviews</b> |
|-----|--------------------------------------------------------------------------|------------------|
| 1.  | Hometown Christmas - Rose Hill Chamber of Commerce                       | 314              |
| 2.  | Louis' Café - Rose Hill Chamber of Commerce                              | 171              |
| 3.  | Rose Hill Hometown Christmas - Rose Hill Chamber of Commerce             | 152              |
| 4.  | Upcoming Events – Rose Hill Chamber of Commerce