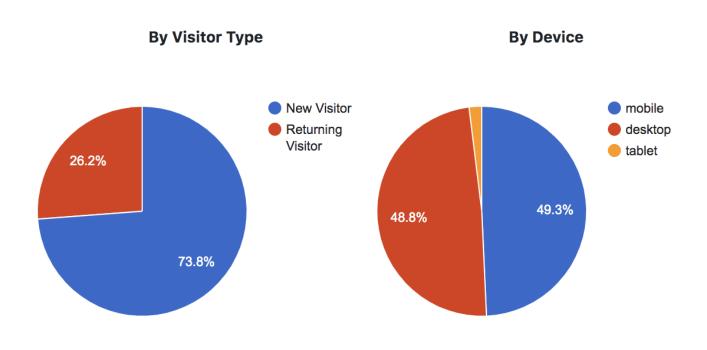

## **Website Analytics**

We're up 33% in our users this month, 33% in our sessions and 35% in new users.

#### **Device Performance**