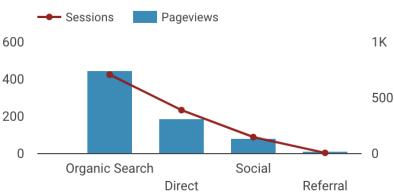

| 349      |              |  |
| Website visits |          | 11 (+10%)    |  |
| Calls          |          | 0            |  |
| Photo views    |          | 264 (-35%)   |  |

Performance over the past 28 days

# **Facebook Insights**

(reach last month- 2,132 & engagement- 549)

| Insights                         | See all          |
|----------------------------------|------------------|
| Last 28 days : Nov 17 - Dec 14 ▼ |                  |
| People reached                   | <b>2,753</b>     |
| Post engagements                 | <b>789</b>       |
| Page likes                       | <b>4</b><br>▼20% |



## **Website Analytics**

We're up 33% in our users this month, 33% in our sessions and 35% in new users.





#### **Device Performance**



# **Traffic by Channel**





# Audience Demographics on the Website

**Audience Demographics** 







# **Top Pages on the Website**

 Hometown Christmas took 1st place, and knocked Louis' Cafe down to 2nd!

## **Top Pages**

| #   | Page                                                                     | <b>Pageviews</b> |
|-----|--------------------------------------------------------------------------|------------------|
| 1.  | Hometown Christmas - Rose Hill Chamber of Commerce                       | 314              |
| 2.  | Louis' Café - Rose Hill Chamber of Commerce                              | 171              |
| 3.  | Rose Hill Hometown Christmas - Rose Hill Chamber of Commerce             | 152              |
| 4.  | Upcoming Events – Rose Hill Chamber of Commerce                          | 131